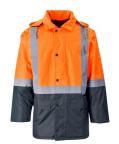

100% polyester, 210D Oxford with milky coating, padded and lined in quilted Tafetta

two-tone jacket with silver 50mm reflective tape detail  $\bullet$  concealed zip features storm flap with press stud closure

inner pockets • eyelets under arms • concealed hood with drawcord and toggles

open-end sleeve with knitted inner cuff • welt pockets with velcro closure flap • taped seams

breathable

rainproof

Price: R832.48