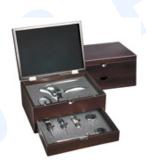

## 10-in-1 Executive Wine Set Cherry Wood

Product Name: 10-in-1 Executive Wine Set Cherry Wood

Manufacturer: -

Model Number: PGIFTSZL-530

 $\bullet$  Size: 20(L) x 21.4(W) x 13.2(H)cm  $\bullet$  Upper Layer: Rabbit Corkscrew, foil cutter  $\bullet$  Lower Layer: Square style bottle stopper, Triangles style bottle stopper, Wine pourer with rubber stopper, Drip stopper, Thermometer  $\bullet$  Metal plaque supplied separately: 5.5 x 1.5cm