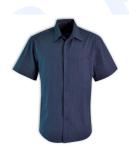

## Matthew Shirt Short Sleeve - Check 1 - Avail in: Navy

Product Name: Matthew Shirt Short Sleeve - Check 1 - Avail in: Navy Manufacturer: -Model Number: PGIFTS3IMAS2C1

The Check 1 range offers you the matthew shirt and roselina blouse in a classic graph check design.

Fabric

Cotton rich yarn dye

Features

Left breast pocket Classic graph check design Classy engraved VANGARD buttons Comfortable cotton rich yarn dye fabric that is superior quality Available in long sleeve Matching ladies available in short sleeve Matching ladies available in long sleeve Made in South Africa