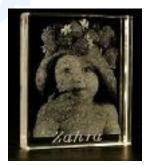

## Display Block Crystal 130x180x20 - Customize It

Product Name: Display Block Crystal 130x180x20 - Customize It

Manufacturer: -

Model Number: cryst25

For image transfer to the crystals we use sub-surface-laser-engraving technology, which engraves images on the inside of crystals with incredible precision to create the affect shown in the image. The laser creates miniscule 'cracks' in the crystals that appear as tiny white dots in the clear crystal, within a precision rage of a hundredth of a millimeter. Thousands of these dots in combination are positioned to create an image, much like the pixels in a black and white digital photograph. The result is an incredible copy of the original image, that looks like a statue captured inside the crystal forever.