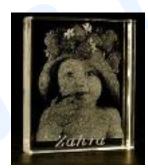

## Display Block Crystal 100x150x20 - Customize It

Product Name: Display Block Crystal 100x150x20 - Customize It

Manufacturer: -

Model Number: cryst24

For image transfer to the crystals we use sub-surface-laser-engraving technology, which engraves images on the inside of crystals with incredible precision to create the affect shown in the image. The laser creates miniscule 'cracks' in the crystals that appear as tiny white dots in the clear crystal, within a precision rage of a hundredth of a millimeter. Thousands of these dots in combination are positioned to create an image, much like the pixels in a black and white digital photograph. The result is an incredible copy of the original image, that looks like a statue captured inside the crystal forever.