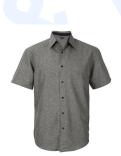

## Mens Berlin Lounge Shirt Short Sleeve. Blue Melange/Black or Sil

Product Name: Mens Berlin Lounge Shirt Short Sleeve. Blue Melange/Black or Sil Manufacturer: Barron Model Number: PGIFTSULO-BER

Two-piece raised collar Available in long and short sleeves Grown on button stand Double layered drop shoulder and back yoke Chest pocket Contrast inner collar stand and contrast inner cuff 100g 80/20 Polycotton melange woven fabric Contrast buttons **Price: R255.73** 