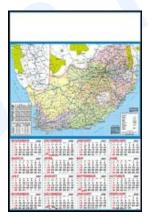

## Single Sheet Poster Calender - Maps - RSA

Product Name: Single Sheet Poster Calender - Maps - RSA Manufacturer: -Model Number: CALENDER48

Map Poster: Extra large advertising space for maximum impact. Map calendars are invaluable to distributing organisations and can be used nationally and internationally.

Ad copy: 110 x 540mm

Size: 890 x 580mm

Paper: Matt art paper / Botswana & Namibian maps: Gloss Art Paper

Finish: Printed in four process colours, and supplied with top and bottom rims.

Ad copy: 110 x 540mm

Size: 890 x 580mm

Purely Promotional > Branded Calenders > Poster Calenders > Single Sheet Poster Calender - Maps - RSA

Single Sheet Poster Calender - Maps - RSA

Paper: Matt art paper

Finish: Available in red/black and blue/black, and supplied with top and bottom rims.