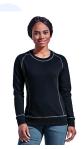

## Barron Ladies Alpine Sweater - Avail in: Black, Navy or Silver

Product Name: Barron Ladies Alpine Sweater - Avail in: Black, Navy or Silver

Manufacturer: Barron

Model Number: PGIFTSULSW-ALP

Barron Ladies Alpine Sweater - Avail in: Black, Navy or Silver - Crew neckline with

tonal ribbing

Raglan sleeve styling

Brushed inner for added comfort and warmth

Figure-flattering fit

Tonal rib cuff at sleeve and hem
Contrast top-stitching throughout
240g Cotton rich brushed fleece

Fabric Cotton Rich