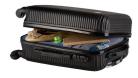

## Hard Shell Luggage Trolley

Manage

Product Name: Hard Shell Luggage Trolley

Manufacturer: Barron

Model Number: PGIFTSUBB0185

Corporate Gift Features: Size: 48 x 33 x 22.5cm

Material: ABS Extendable handle

Main zippered area with buckle straps and inner mesh pocket

Carry handle

Four 360° degree turning wheels Interlocking combination lock Silver is a new colour way

Fabric

Plastic - Available in the following colours: Silver