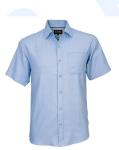

## Ashford Lounge Short Sleeve - Avail in: Charcoal or Sky Blue

Product Name: Ashford Lounge Short Sleeve - Avail in: Charcoal or Sky Blue

Manufacturer: Barron

Model Number: PGIFTSULO-ASH

## Corporate Clothing Features

Available in short sleeve and long sleeve options
Contrast tape at inner neck and cuff
Dropped shoulder seams
Front patch pocket
Cut away collar shape with collar bone
Constructed button stand
Back yoke with box pleat
Shaped hem-line