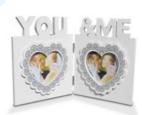

## Wood Heart Double Frame - You & Me

Product Name: Wood Heart Double Frame - You & Me

Manufacturer: -

Model Number: PGIFTS6F1001456

Transform the look of your home or office with this lively You & Me picture frame. You and Me frame photo has expressive design is a great way to share memories and provide fun to your decor. The frame is divided into 2 sections with an adjustable connector so you are able to open it to any width with pictures displayed on either side. Specification: CW: 32cm H: 20cm D: 1cm Cut out style words "You & Me"