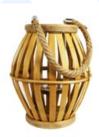

## **Candle Holder Vertical Large**

Product Name: Candle Holder Vertical Large Manufacturer: -Model Number: PGIFTS6F1001952

This holder for Candle features high quality wooden pieces crafted together with convenient rope handle to carry around and can enhance a décor of any home. The top of this majestic candle holder has two small rings in which a rope is tied to enable carrying of the lantern easily and comfortably Features: Material: Finely crafted wood and twisted rope together with glass holder Dimensions: Large – H26 X B19 X W19