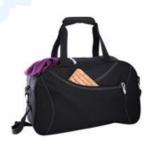

## Curve Design Duffel Bag with Silver Grey Stitching

Product Name: Curve Design Duffel Bag with Silver Grey Stitching

Manufacturer: -

Model Number: PGIFTSUBB0159

Main Zippered Compartment with Inner Zippered Shoe Compartment Front Zippered Pocket Side Zippered Pocket Carry Handles Adjustable/Removable Shoulder Strap Contrast Piping Trims Silver Grey Stitching - Avail in: Black