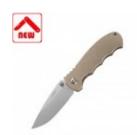

## Coast Dx356 Lock Fld Tan Pln Blst TheCoast Dx356 Features A C

Product Name: Coast Dx356 Lock Fld Tan Pln Blst TheCoast Dx356 Features A C

Manufacturer: Coast

Model Number: PGIFTS3JCO-K19918

Coast Dx356 Lock Fld Tan Pln Blst TheCoast Dx356 Features A Checkered G10 Handle And A Patented Double-Lock Safety Switch Mechanism Which Works In Conjunction With The Primary Liner-Lock To Prevent Dis-Engagement When The Knife Is Open, Even If The Liner Lock Is Inadvertently Dis-Engaged.