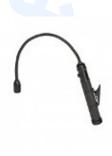

## Coast Tx8 Led Inspect Lite 20Lum 1Aaa The Tx8 Inspection

Product Name: Coast Tx8 Led Inspect Lite 20Lum 1Aaa The Tx8 Inspection Flex Manufacturer: Coast

Model Number: PGIFTS3JCO-19709

Coast Tx8 Led Inspect Lite 20Lum 1Aaa The Tx8 Inspection Flex Light Has A Magnetic Base, Making It Easy To Attach To Many Metal Surfaces. A 11.5 Inch Flexible Neck Allows You To Direct Light Exactly Where You Need It, Even In Tight Spaces.