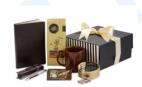

## Creama Executive Coffee Hamper

Product Name: Creama Executive Coffee Hamper

Manufacturer: -

Model Number: PGIFTSZHAMPER-1009

Included within this hamper are the following items:

Creama Executive Coffee Hamper Includes:

- 1 x Suprema Gift Box BOX-001-BW
- 1 x Renaissance A5 Notebook NB-9388-BN
- 1 x Balmain Supreme Ball Pen PEN-787-BN
- 1 x Mega-Mocca Mug MUG-6334-BN
- 1 x Simpkins Sweets Tin(200g)
- 1 x Beaver Creek Roastery Blend Coffee 250g
- 1 x Lindor Dark 60% 3Piece

Finished off with beige ribbon

Price: R584.99

Availability: This product was added to our catalog on Saturday 15 November, 2014