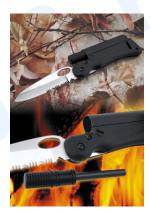

## Tool Logic SI3 Fire Black Clam

Product Name: Tool Logic Sl3 Fire Black Clam

Manufacturer: Tool Logic Model Number: SL3C

Don?t go off road without it. The SL3 features a razor sharp blade and emergency signal whistle plus a premium magnesium alloy fire starter. The Swedish made FIRESTEEL combined with a special notch on the SL3 blade delivers an intense shower of sparks at over 2500?. It will even spark when wet! At just 2.7 oz it?s perfect for a wide range of uses and it deserves a place in your backpack or emergency survival kit. FEATURES:

? 2" Stainless Blade ? One-Hand Operation ? Liner-type Lock ? Water Tight Cavity ? Emergency Whistle ? Blackened

Stainless Clip ? Lanyard Hole ? Magnesium Alloy Firestarter

Price: R378.60

Availability: This product was added to our catalog on Sunday 23 July, 2006