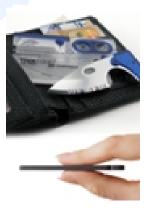

## Fool Logic Ice Companion Red Tin Box

Product Name: Tool Logic Ice Companion Red Tin Box Manufacturer: Tool Logic Model Number: ICC1RT

The ICE Companion has a crystal clear ABS case that shows all the tools inside. It features our signature razor sharp 2÷ blade, an 8X power lens and compass plus a host of other handy tools. It?s perfect for off road adventures and is a great addition to any emergency survival kit. At just 1.3oz it?s effortless to carry, even in a wallet. FEATURES: ? 2" Serrated Blade ? Can/Bottle Opener ? Flat Screwdriver ? Awl ? Compass ? Tweezers ? Toothpick ? Lanyard Hole