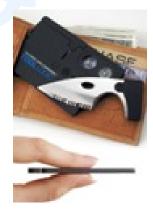

## Tool Logic Credit Card Companion Black Tin Box

Product Name: Tool Logic Credit Card Companion Black Tin Box

Manufacturer: Tool Logic Model Number: CC1SBT

This rugged credit card size tool launched Tool Logic in 1995. It features our signature razor sharp 2÷ blade, an 8X power lens and compass plus a host of other handy tools, all in a tough black Zytel case. It?s perfect for off road adventures and it?s a great addition to any emergency survival kit. At just 1.3oz it?s effortless to carry, even in a wallet. Features: ? 2" Serrated Blade ? Can/Bottle Opener ? Flat Screwdriver ? Awl ? Compass ? Tweezers ? Toothpick ? Lanyard