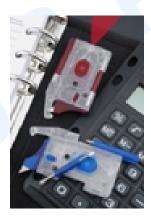

## Tool Logic Ice Ultralite Red Clam

Product Name: Tool Logic Ice Ultralite Red Clam

Manufacturer: Tool Logic Model Number: IKR1RC

A brilliant flashlight is handy for emergencies and there are lots of key ring flashlights. But what about a pen, precision screwdrivers or a sharp blade? What about all this in less than O.5oz! Meet the UltraLite! It?s a crystal clear toolbox for your key ring. Features:

? Brilliant Red Mini Light ? Reversible Pen ? Screwdrivers

(+/-) ? Screwdriver Socket ? Reversible Blade ? Lanyard Hole

Price: R126.20

Availability: This product was added to our catalog on Sunday 23 July, 2006