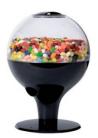

## Motion Activated Candy Dispenser with LED light. Battery Operate

Product Name: Motion Activated Candy Dispenser with LED light. Battery Operate

Manufacturer: -

Model Number: PK006

Motion Activated Candy Dispenser with LED light. Simply place hand under spout and the contents will be automatically dispensed into your hand. Suitable for cereal, jelly beans, nuts, small gumballs etc. Avail in grey only25cms high14.5cm diameter Battery Operated. 4 AA Batteries not included